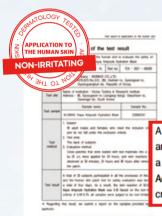

#### **Dermatology Tested**

This is a test of application to the human skin to evaluate the safety of Dr.DMAE Aqua Ampoule Hydration Mask in a total of 32 subjects. It was judged that **Dr.DMAE Aqua Ampoule Hydration Mask fell under** "the category of non-irritating."

#### Application to the Human Skin

• Test period: 2021.05.25~2021.07.14

• Participant: 32 females

• Test site: KTR (Korea Testing & Research Institute)

· Test results: Non-irritating

A total of 32 subjects participated in all the processes of this test, and the Human skin patch test for safety evaluation was done for a total of four days. As a result, the skin reaction of Dr.DMAE Aqua Ampoule Hydration Mask was 0.00 Based on the non-irritant criteria of 0.00-0.75, all samples were judged to be non-irritating.