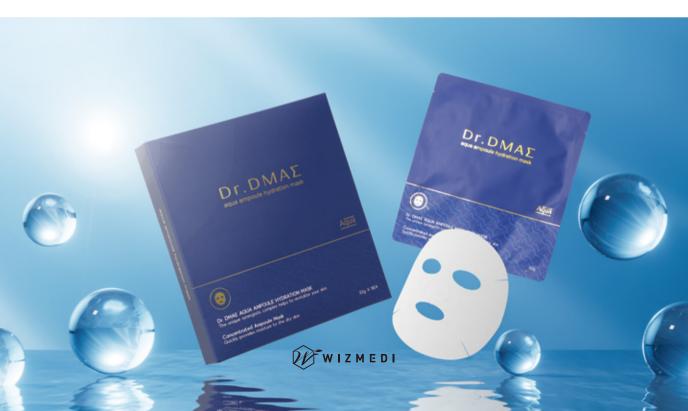

# Dr. DMAS aqua ampoule hydration mask

# Best hydration sheet mask for all levels of dryness

- Dr.DMAE aqua ampoule hydration mask is an intensive moisture booster for a deep hydration and serious skin nourishment.
- The unique synergistic complex helps to revitalize and quickly soothe irritated skin.
- Typical ingredients inside the mask DMAE, PDRN and Quercetin are combined in perfect proportions to help moisturize and improve skin elasticity, giving you a firmer, smoother skin every day.
- The mask is made of a fabric material with the Italian V-label vegan certificate for an outstanding adherence and rapid absorption.