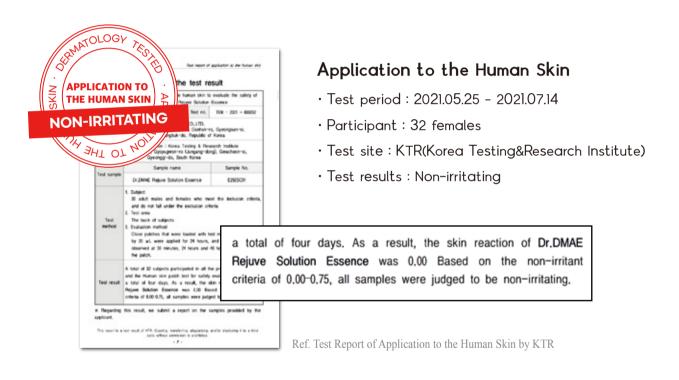

#### Dermatology Tested

This is a test of application to the human skin to evaluate the safety of Dr.DMAE Solution Essence Blue in a total of 32 subjects.

It was judged that

Dr.DMAE Solution Essence Blue fell under "the category of non-irritating."