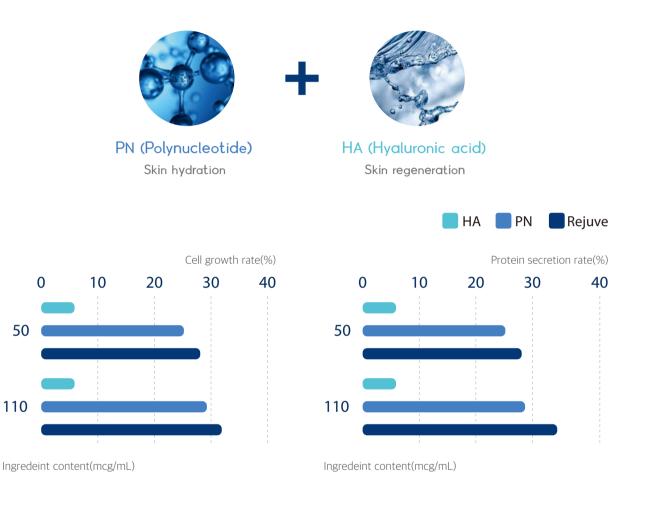

#### The synergistic effect HA+PN for skin rejuvenation

HA+PN shows higher rate in cell growth and protein secretion than each single component.

HA(Hyaluronic acid) creates an ideal solvent for optimizing the rejuvenation effect of PN(Polynucleotide)

Being formulated on HA-PN combination,
 Rejuve performs intensive effect in fibroblast growth-stimulating,
 volume growth facilitating, and skin regenerating.