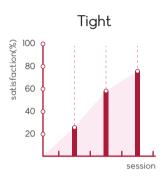

## Dr.DMAS

skin booster for revitalizing







- $\checkmark$  A special combination of high quality ingredients to restore the lost vitality
- $\checkmark$  All in one premium solution for boosting up a healthy inner skin
- $\checkmark$  Contribute moist & shiny skin effect at any age for every skin

# Dr.DMAS skin booster for revitalizing

Dr. DMAE Shine Solution Essence consists of
PDRN, Hyaluronic acid, Glutathione and 44 complex ingredients.

It revives the function of fibroblasts to promote skin regeneration and prevent aging.

### **Product Unique Features**

#### 1. Complete glowing skin through 3 major skin improvements







#### 2. Special mechanism for healthy inner skin

#### Collagen production increase

By activating fibroblasts, shine increases the production of dermal matrix materials such as collagen and elastin and promotes cell regeneration.

#### Skin nourishment supply 🕳

It supplies vitamins, minelas and amino acids that are skin nutrients to make the inner skin heal thy.

#### Antioxidative effect

Shine's Antioxiants like glutathione reduce oxidative stress, while vitamins optimize antioxidant networks by regenerating antioxidants.

## Get back the lost radiance through a polyrevitalizing complex

The product offers an optimal harmony of 4 typical effectiveness

Regeneration–Nourishment–Moisturization–Whiteneing which hepls your skin

brightly shine up everytime, everywhere



Vitamin B12 (cya