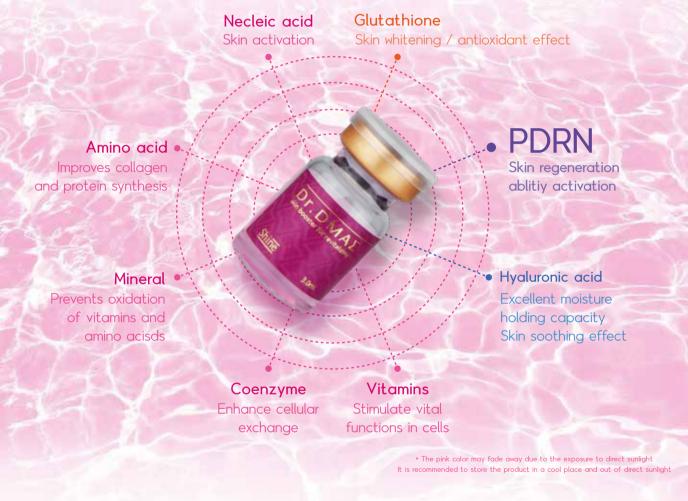

# Dr.DMAS skin booster for revitalizing

Dr. DMAE Shine Solution Essence consists of
PDRN, Hyaluronic acid, Glutathione and 44 complex ingredients.

It revives the function of fibroblasts to promote skin regeneration and prevent aging.

| Ingredients                    | PDRN(Polydeoxyribonucleotide) HA(Hyaluronic Acid) Glutathione Vitamin · Amino acid · Coenzyme · Mineral · Nucleic acid                                                                                                                                                                                                                                    |  |  |
|--------------------------------|-----------------------------------------------------------------------------------------------------------------------------------------------------------------------------------------------------------------------------------------------------------------------------------------------------------------------------------------------------------|--|--|
| Main effects                   | <ul> <li>- PDRN(polydeoxyribonucleotide) for quick skin healing</li> <li>- Non-crosslinked hyaluronic acid restores skin moisture and elasticity</li> <li>- Glutathione promotes antioxidant effect</li> </ul>                                                                                                                                            |  |  |
| Protocol                       | <ul> <li>Apply after using Laser, Needle RF for penetrating multi tiny holes on skinsurface</li> <li>Apply after MTS(Microneedle Therapy System) rolling</li> </ul>                                                                                                                                                                                       |  |  |
| Recommended<br>procedure cycle | Stage 1 - 3 sessions for every 2 weeks  * The treatment cycle may vary depending on the treatment method                                                                                                                                                                                                                                                  |  |  |
| Storage                        | Keep it stored in room temperature(1~30°C) and out of direct sunlight                                                                                                                                                                                                                                                                                     |  |  |
| Package                        | 1 Box: 3.0mL X 5vials                                                                                                                                                                                                                                                                                                                                     |  |  |
| Usage<br>Precautions           | <ol> <li>Don't apply it in the infected wounds (wounds that turn red, have a greasy, feverish or edema).</li> <li>If you have rash, fever, allergic reaction or infection symptoms while using this product, do not use it and consult a specialist.</li> <li>In case of hypersensitivity to the prodicts ingredients, please use it under the</li> </ol> |  |  |