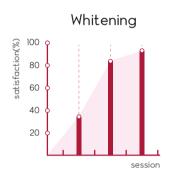

## Get back the lost radiance through a polyrevitalizing complex

The product offers an optimal harmony of 4 typical effectiveness

Regeneration–Nourishment–Moisturization–Whiteneing which hepls your skin