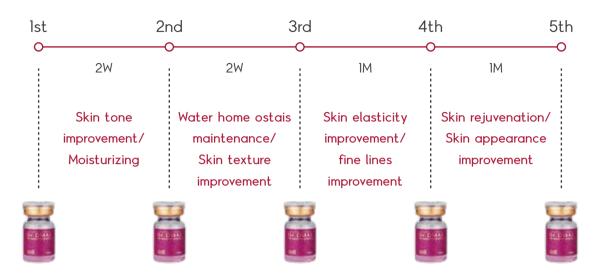

## Dr. DMAE Shine protocol

\* It's recommended to proceed 1 treatment of Dr. DMAE Shine Solution Essence for 5 sessions.