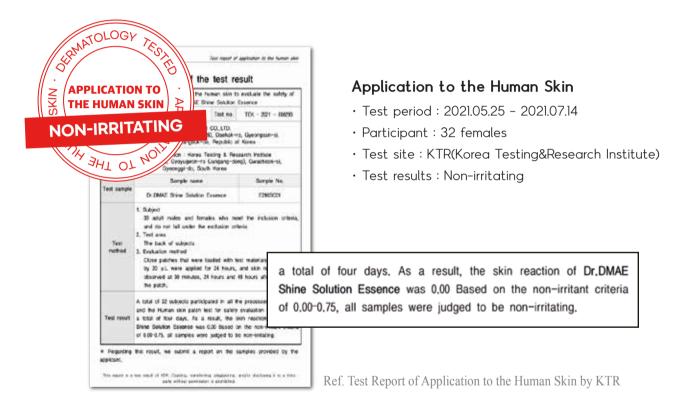

#### **Dermatology Tested**

This is a test of application to the human skin to evaluate the safety of Dr.DMAE Shine Solution Essence in a total of 32 subjects.

It was judged that Dr.DMAE Shine Solution Essence fell under "the category of non-irritating."