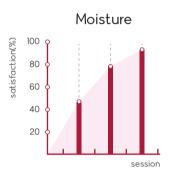

## Get back the lost radiance through a polyrevitalizing complex

The product offers an optimal harmony of 4 typical effectiveness

Regeneration–Nourishment–Moisturization–Whiteneing which hepls your skin